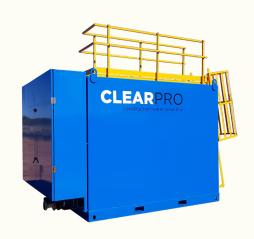

# » CONTAINERISED WATER TREATMENT SYSTEMS

Clearpro's larger footprint containerised treatment systems are ideal for projects with high inflow rates or difficult to treat water streams.