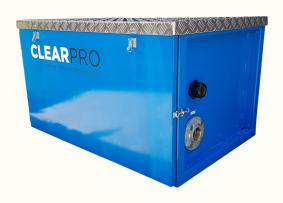

#### » LB15 WATER TREATMENT SYSTEMS

Specifically designed for construction sites with large fluctuations in water quality and flow rate.

Patented DSR chemical dosing units designed to be highly portable and simple to operate. Primarily used for pH correction, our range of in-line dosing units can be equipped to accurately dose a range of water treatment chemicals.