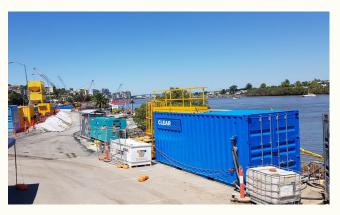

# » CONTAINERISED WATER TREATMENT SYSTEMS

Clearpro's larger footprint containerised treatment systems are ideal for projects with high inflow rates or difficult to treat water streams.