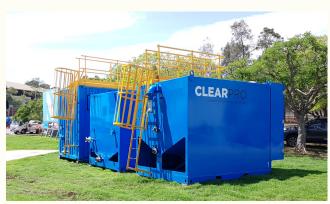

# » CONTAINERISED WATER TREATMENT SYSTEMS

Clearpro's larger footprint containerised treatment systems are ideal for projects with high inflow rates or difficult to treat water streams.