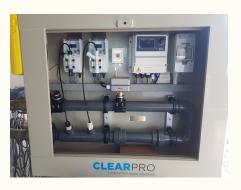

#### » CUSTOM BUILD SYSTEMS

Clearpro is able to adapt our existing equipment fleet or completely redesign a system from the ground-up to suit a particular project. Including wall mounted pH correction systems, filtration, sterilisation and sludge press systems.