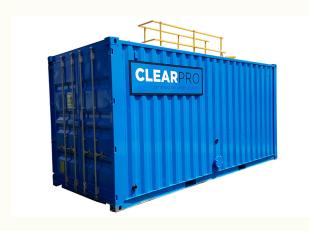

# » CONTAINERISED WATER TREATMENT SYSTEMS

Clearpro's larger footprint containerised treatment systems are ideal for projects with high inflow rates or difficult to treat water streams.