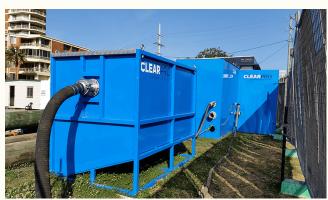

# » CONTAINERISED WATER TREATMENT SYSTEMS

Clearpro's larger footprint containerised treatment systems are ideal for projects with high inflow rates or difficult to treat water streams.