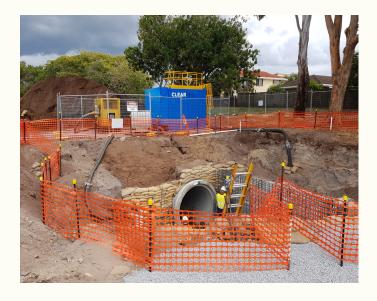

# » TREATMENT SYSTEM FABRICATION

The team at CLEARPRO design and construct a variety of water treatment systems for different applications. All of our fabrication work is done locally in Queensland using the best quality components and sensors on the market.

Applications include:

- ♦ Pipeline works
- ♦ Underground infrastructure installations
- ♦ Basement construction

construction water solutions