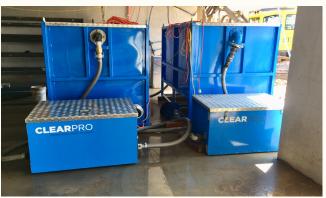

#### » LB15 WATER TREATMENT SYSTEMS

Specifically designed for construction sites with large fluctuations in water quality and flow rate.

Patented DSR chemical dosing units designed to be highly portable and simple to operate. Primarily used for pH correction, our range of in-line dosing units can be equipped to accurately dose a range of water treatment chemicals.