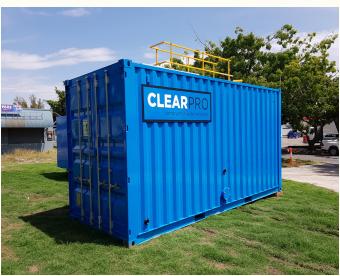

# » CONTAINERISED WATER TREATMENT SYSTEMS

Clearpro's larger footprint containerised treatment systems are ideal for projects with high inflow rates or difficult to treat water streams.

#### » CUSTOM BUILD SYSTEMS

Clearpro is able to adapt our existing equipment fleet or completely redesign a system from the ground-up to suit a particular project. Including wall mounted pH correction systems, filtration, sterilisation and sludge press systems.