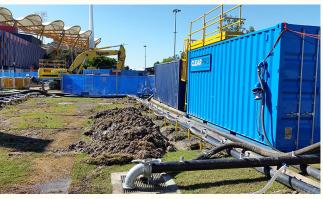

# » CONTAINERISED WATER TREATMENT SYSTEMS

Clearpro's larger footprint containerised treatment systems are ideal for projects with high inflow rates or difficult to treat water streams.