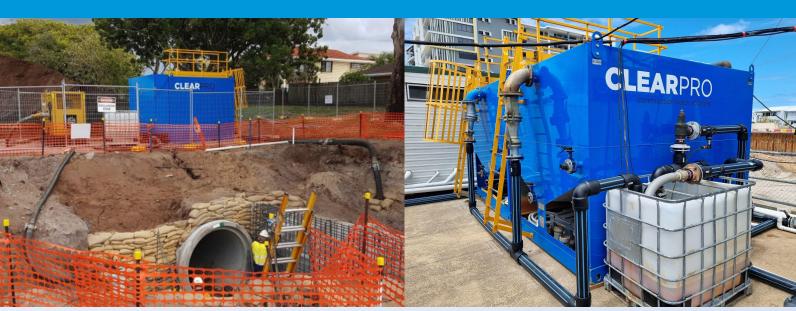

## WATER TREATMENT PLANTS

Clearpro's mobile water treatment plants provide the next level in portable water treatment system performance. These state-of-the-art, custom built water treatment systems autonomously control pH and turbidity levels through controlled chemical dosing and settlement within the in-built clarifying tanks.

#### **USES**

- » Dewatering / groundwater treatment
- » Landfill leachate
- » Tunnel boring water treatment
- » Construction site water
- » Remote area potable water treatment
- » Contaminated site remediation
- » Pipeline projects

## **LB15 WATER TREATMENT PLANTS**

LB15 treatment systems come equipped with 4" in-line dosing systems and integrated 15,000L clarifying tanks. The systems are capable of treatment rates of up to 10L/sec with typical 'dirty water' flow rates of 3-4L/sec\*. Management of pH is achieved by two-way proportional dosing of acid and alkali chemicals.