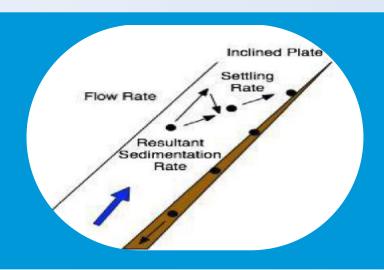

# **CLARIFYING/SETTLEMENT TANKS**

Our 15,000L tube settler clarifying tanks are designed with sloping floors making cleaning fast and easy. The unique design of Clearpro's clarifying tanks enables them to operate at 2 to 4 times the efficiency of regular settlement tanks.

Enhanced settlement rates are achieved by the angled hexagonal channels which provide both an increased settling area and decreased settling depth for suspended floc particles. The tube settlers operate by capturing fine suspended floc particles on the surface of the tube where they agglomerate to become larger floc particles which slide down the tube and accumulate in the bottom of the tank.