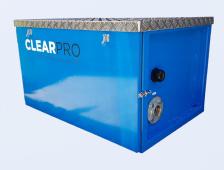

# **CLARIFYING/SETTLEMENT TANKS**

Our 15,000L tube settler clarifying tanks are designed with sloping floors making cleaning fast and easy. The unique design of Clearpro's clarifying tanks enables them to operate at 2 to 4 times the efficiency of regular settlement tanks.

Enhanced settlement rates are achieved by the angled hexagonal channels which provide both an increased settling area and decreased settling depth for suspended floc particles. The tube settlers operate by capturing fine suspended floc particles on the surface of the tube where they agglomerate to become larger floc particles which slide down the tube and accumulate in the bottom of the tank.

## **FEATURES**

- » Sloping floor for easy sludge removal
- » Fold down handrail and walkway (15,000L systems only)
- » Tube settler modules for enhanced settlement of suspended particles
- » Multiple sized inlets and outlets for flexibility across a variety of applications
- » Small footprint to volume ratio