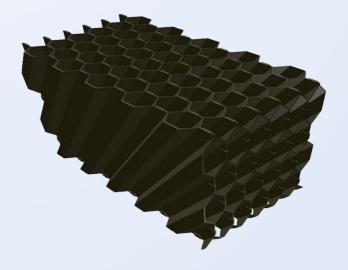

# **CLARIFYING/SETTLEMENT TANKS**

Our 15,000L tube settler clarifying tanks are designed with sloping floors making cleaning fast and easy. The unique design of Clearpro's clarifying tanks enables them to operate at 2 to 4 times the efficiency of regular settlement tanks.

Enhanced settlement rates are achieved by the angled hexagonal channels which provide both an increased settling area and decreased settling depth for suspended floc particles. The tube settlers operate by capturing fine suspended floc particles on the surface of the tube where they agglomerate to become larger floc particles which slide down the tube and accumulate in the bottom of the tank.

## **FEATURES**

- » Sloping floor for easy sludge removal
- » Fold down handrail and walkway (15,000L systems only)
- » Tube settler modules for enhanced settlement of suspended particles
- » Multiple sized inlets and outlets for flexibility across a variety of applications
- » Small footprint to volume ratio