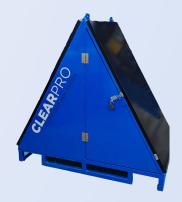

## **LB15 WATER TREATMENT PLANTS**

LB15 treatment systems come equipped with 4" in-line dosing systems and integrated 15,000L clarifying tanks. The systems are capable of treatment rates of up to 10L/sec with typical 'dirty water' flow rates of 3-4L/sec\*. Management of pH is achieved by two-way proportional dosing of acid and alkali chemicals.

Effective operation of the system will also lead to significant reductions in heavy metal concentrations. The systems can be fitted with optional solar power supply and battery storage to independently power controllers and dosing pumps. Also, included is a telemetry system enabling remote start/stop, data logging, alarm functions and complete offsite control. \*Specified flow rates dependant on inflow water quality, water chemistry and operator proficiency.

## **FEATURES**

- » Automated pH control and floc dosing
- » Lockable chemical storage area
- » Tube settler clarifying tank
- » Enhanced settlement of suspended particles
- » Telemetry system enabling remote operation, data logging and alarm functions for water quality, flow and chemical level
- » Optional solar panel and battery system for controllers and dosing pumps
- » Fold down handrail and walkway
- » Sloping floor for easy removal of sludge