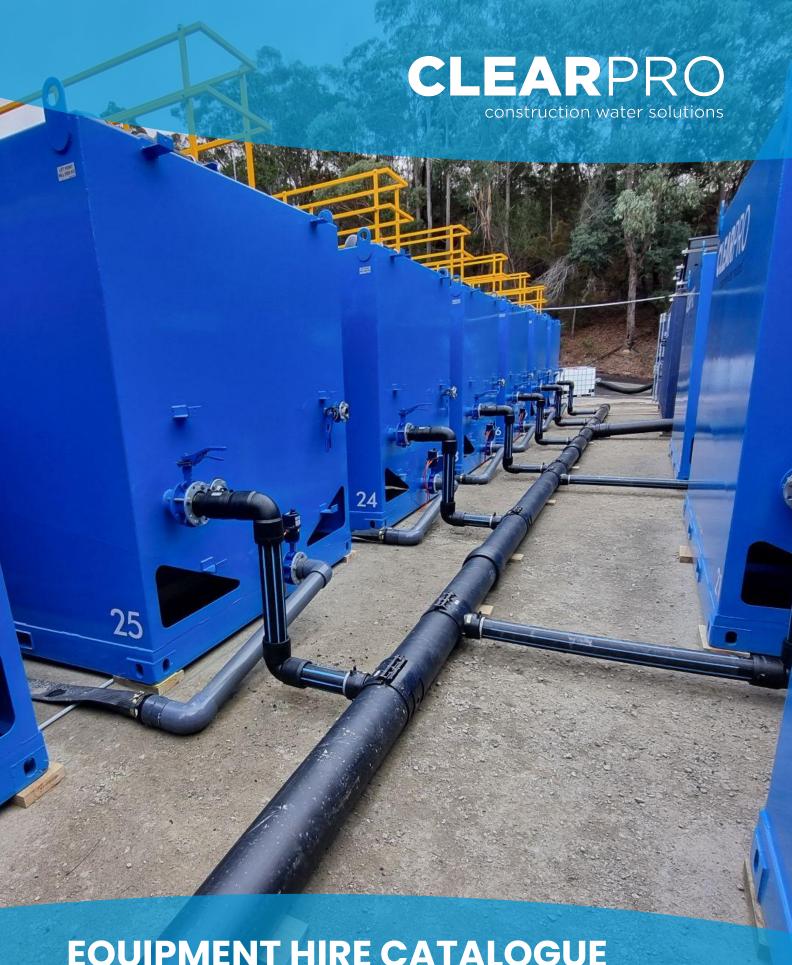

## **LB15 WATER TREATMENT PLANTS**

LB15 treatment systems come equipped with 4" in-line dosing systems and integrated 15,000L clarifying tanks. The systems are capable of treatment rates of up to 10L/sec with typical 'dirty water' flow rates of 3-4L/sec\*. Management of pH is achieved by two-way proportional dosing of acid and alkali chemicals.

Effective operation of the system will also lead to significant reductions in heavy metal concentrations. The systems can be fitted with optional solar power supply and battery storage to independently power controllers and dosing pumps. Also, included is a telemetry system enabling remote start/stop, data logging, alarm functions and complete offsite control. \*Specified flow rates dependant on inflow water quality, water chemistry and operator proficiency.

## **FEATURES**

- » Automated pH control and floc dosing
- » Lockable chemical storage area
- » Tube settler clarifying tank
- » Enhanced settlement of suspended particles
- » Telemetry system enabling remote operation, data logging and alarm functions for water quality, flow and chemical level
- » Optional solar panel and battery system for controllers and dosing pumps
- » Fold down handrail and walkway
- » Sloping floor for easy removal of sludge