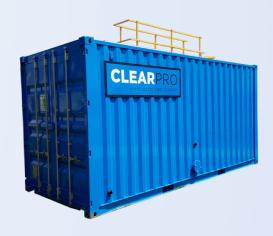

## **AUTOMATED CHEMICAL DOSING UNIT**

Clearpro's patented pH correction systems automatically control water pH levels by accurately dosing either acid or alkali chemicals as required to maintain a neutral pH. All units are custom made and can be modified to suit a wide variety of applications and flow rates.

## **FEATURES**

- » pH controller and sensors
- » Optional turbidity sensor
- » Telemetry system enabling remote operation, data logging and alarm functions
- » Chemical dosing pumps
- » Solar power supply
- » Custom housing

## **USES**

- » Construction site dewatering
- » Concrete plant wash water
- » Industrial sites
- » Groundwater treatment
- » Mine sites
- » Acid sulfate soil treatment
- » Temporary or permanent installations