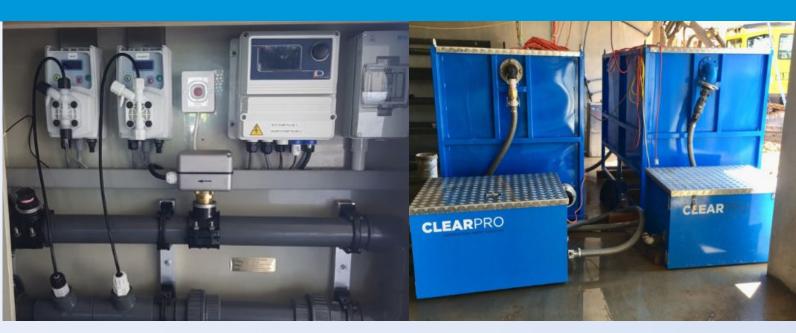

## **AUTOMATED CHEMICAL DOSING UNIT**

Clearpro's patented pH correction systems automatically control water pH levels by accurately dosing either acid or alkali chemicals as required to maintain a neutral pH. All units are custom made and can be modified to suit a wide variety of applications and flow rates.

## **FEATURES**

- » pH controller and sensors
- » Optional turbidity sensor
- » Telemetry system enabling remote operation, data logging and alarm functions
- » Chemical dosing pumps
- » Solar power supply
- » Custom housing

## **LB15 WATER TREATMENT PLANTS**

LB15 treatment systems come equipped with 4" in-line dosing systems and integrated 15,000L clarifying tanks. The systems are capable of treatment rates of up to 10L/sec with typical 'dirty water' flow rates of 3-4L/sec\*. Management of pH is achieved by two-way proportional dosing of acid and alkali chemicals.

## **FEATURES**

- » Automated pH control and floc dosing
- » Lockable chemical storage area
- » Tube settler clarifying tank
- » Enhanced settlement of suspended particles
- » Telemetry system enabling remote operation, data logging and alarm functions for water quality, flow and chemical level
- » Optional solar panel and battery system for controllers and dosing pumps
- » Fold down handrail and walkway
- » Sloping floor for easy removal of sludge