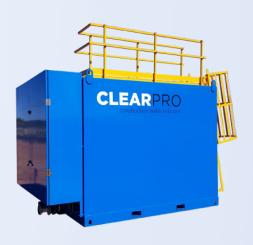

## **LB15 WATER TREATMENT PLANTS**

LB15 treatment systems come equipped with 4" in-line dosing systems and integrated 15,000L clarifying tanks. The systems are capable of treatment rates of up to 10L/sec with typical 'dirty water' flow rates of 3-4L/sec\*. Management of pH is achieved by two-way proportional dosing of acid and alkali chemicals.

Effective operation of the system will also lead to significant reductions in heavy metal concentrations. The systems can be fitted with optional solar power supply and battery storage to independently power controllers and dosing pumps. Also, included is a telemetry system enabling remote start/stop, data logging, alarm functions and complete offsite control. \*Specified flow rates dependant on inflow water quality, water chemistry and operator proficiency.

## **FEATURES**

- » Automated pH control and floc dosing
- » Lockable chemical storage area
- » Tube settler clarifying tank
- » Enhanced settlement of suspended particles
- » Telemetry system enabling remote operation, data logging and alarm functions for water quality, flow and chemical level
- » Optional solar panel and battery system for controllers and dosing pumps
- » Fold down handrail and walkway
- » Sloping floor for easy removal of sludge