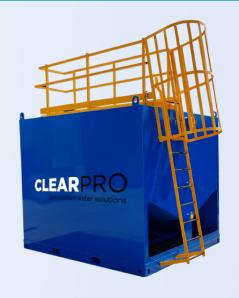

## **LB15 WATER TREATMENT PLANTS**

LB15 treatment systems come equipped with 4" in-line dosing systems and integrated 15,000L clarifying tanks. The systems are capable of treatment rates of up to 10L/sec with typical 'dirty water' flow rates of 3-4L/sec\*. Management of pH is achieved by two-way proportional dosing of acid and alkali chemicals.

Effective operation of the system will also lead to significant reductions in heavy metal concentrations. The systems can be fitted with optional solar power supply and battery storage to independently power controllers and dosing pumps. Also, included is a telemetry system enabling remote start/stop, data logging, alarm functions and complete offsite control. \*Specified flow rates dependant on inflow water quality, water chemistry and operator proficiency.

## **FEATURES**

- » Automated pH control and floc dosing
- » Lockable chemical storage area
- » Tube settler clarifying tank
- » Enhanced settlement of suspended particles
- » Telemetry system enabling remote operation, data logging and alarm functions for water quality, flow and chemical level
- » Optional solar panel and battery system for controllers and dosing pumps
- » Fold down handrail and walkway
- » Sloping floor for easy removal of sludge